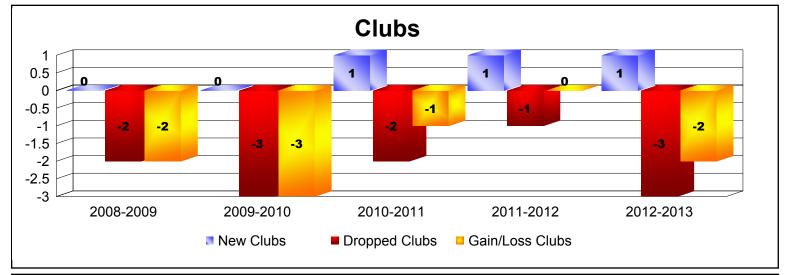

District 8 S

As of June 2013 Cumulative

| Year      | New<br>Clubs | Dropped<br>Clubs | Gain/<br>Loss<br>Clubs | New<br>Members | Charter<br>Members | Reinstate<br>Members | Transfer<br>Members | Total<br>Member<br>Added | Total<br>Members<br>Dropped | Gain/<br>Loss<br>Members |
|-----------|--------------|------------------|------------------------|----------------|--------------------|----------------------|---------------------|--------------------------|-----------------------------|--------------------------|
| 2008-2009 | 0            | -2               | -2                     | 102            | 9                  | 10                   | 8                   | 129                      | -211                        | -82                      |
| 2009-2010 | 0            | -3               | -3                     | 88             | 0                  | 4                    | 8                   | 100                      | -193                        | -93                      |
| 2010-2011 | 1            | -2               | -1                     | 67             | 62                 | 7                    | 14                  | 150                      | -147                        | 3                        |
| 2011-2012 | 1            | -1               | 0                      | 125            | 58                 | 2                    | 11                  | 196                      | -179                        | 17                       |
| 2012-2013 | 1            | -3               | -2                     | 92             | 42                 | 5                    | 4                   | 143                      | -211                        | -68                      |
| Average   | 1            | -2               | -2                     | 95             | 34                 | 6                    | 9                   | 144                      | -188                        | -45                      |