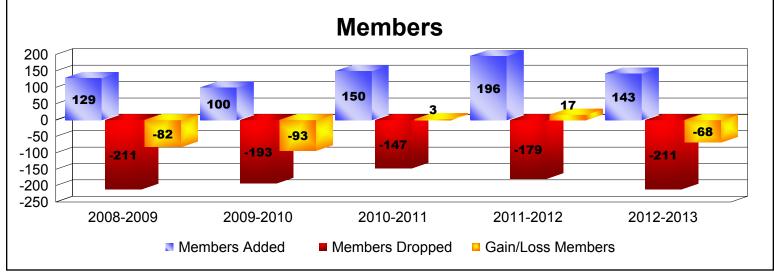

District 8 S

As of June 2013 Cumulative

| Year      | New<br>Clubs | Dropped<br>Clubs | Gain/<br>Loss<br>Clubs | New<br>Members | Charter<br>Members | Reinstate<br>Members | Transfer<br>Members | Total<br>Member<br>Added | Total<br>Members<br>Dropped | Gain/<br>Loss<br>Members |
|-----------|--------------|------------------|------------------------|----------------|--------------------|----------------------|---------------------|--------------------------|-----------------------------|--------------------------|
| 2008-2009 | 0            | -2               | -2                     | 102            | 9                  | 10                   | 8                   | 129                      | -211                        | -82                      |
| 2009-2010 | 0            | -3               | -3                     | 88             | 0                  | 4                    | 8                   | 100                      | -193                        | -93                      |
| 2010-2011 | 1            | -2               | -1                     | 67             | 62                 | 7                    | 14                  | 150                      | -147                        | 3                        |
| 2011-2012 | 1            | -1               | 0                      | 125            | 58                 | 2                    | 11                  | 196                      | -179                        | 17                       |
| 2012-2013 | 1            | -3               | -2                     | 92             | 42                 | 5                    | 4                   | 143                      | -211                        | -68                      |
| Average   | 1            | -2               | -2                     | 95             | 34                 | 6                    | 9                   | 144                      | -188                        | -45                      |